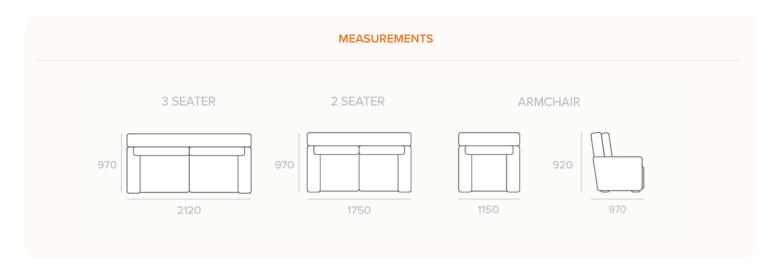

ings   | The foundation delivers long-lasting support & the first layer of comfort                                                                            |
| FOAM                | Foam & fibre                        | Layered high & low density foam delivers seating that lasts without compromising on comfort, wrapped with a polyester fibre outer for extra softness |
| UPHOLSTERY          | Split grain leather                 | Stocked in white or midnight coloured leather, and can also be special ordered in light grey or cement colour options                                |
|                     |                                     |                                                                                                                                                      |





scan QR code to view this product on synargy.com