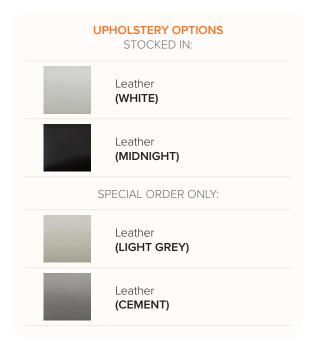

## **SYROS** SUITE

| FEATURES & BENEFITS |                                     |                                                                                                                                                      |
|---------------------|-------------------------------------|------------------------------------------------------------------------------------------------------------------------------------------------------|
| FRAME               | FSC certified Pine and Poplar frame | A sturdy frame constructed with sustainably sourced timber provides a solid and long-<br>lasting base to the suite                                   |
| FOUNDATION          | Heavy gauge steel Zig Zag springs   | The foundation delivers long-lasting support & the first layer of comfort                                                                            |
| FOAM                | Foam & fibre                        | Layered high & low density foam delivers seating that lasts without compromising on comfort, wrapped with a polyester fibre outer for extra softness |
| UPHOLSTERY          | Split grain leather                 | Stocked in white or midnight coloured leather, and can also be special ordered in light grey or cement colour options                                |
|                     |                                     |                                                                                                                                                      |