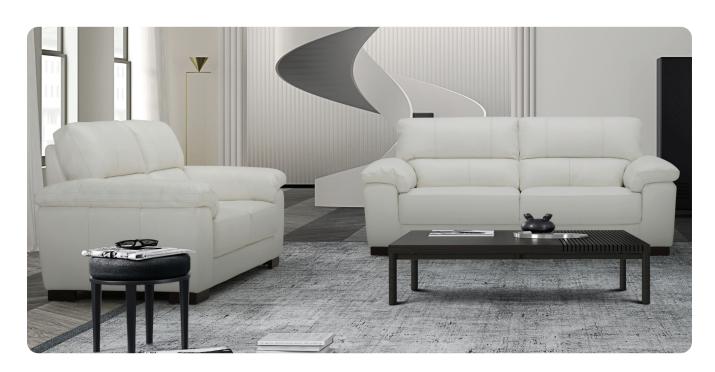

## **SYROS**

This high-backed leather lounge with timber leg is a piece that offers very good seat feeling with its ample cushioned seating and back.

**STRUCTURAL** WARRANTY

**FOAM** WARRANTY

**FABRIC WARRANTY** 

## **SYROS** SUITE

| FEATURES & BENEFITS |                                     |                                                                                                                                                      |
|---------------------|-------------------------------------|------------------------------------------------------------------------------------------------------------------------------------------------------|
| FRAME               | FSC certified Pine and Poplar frame | A sturdy frame constructed with sustainably sourced timber provides a solid and long-<br>lasting base to the suite                                   |
| FOUNDATION          | Heavy gauge steel Zig Zag springs   | The foundation delivers long-lasting support & the first layer of comfort                                                                            |
| FOAM                | Foam & fibre                        | Layered high & low density foam delivers seating that lasts without compromising on comfort, wrapped with a polyester fibre outer for extra softness |
| UPHOLSTERY          | Split grain leather                 | Stocked in white or midnight coloured leather, and can also be special ordered in light grey or cement colour options                                |
|                     |                                     |                                                                                                                                                      |